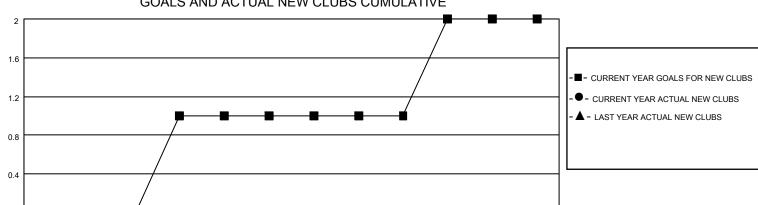

## MONTHLY MEMBERSHIP PROGRESS REPORT

| LOCATION LOUISIANA    |               | District 8 N |               | Results as of: 10/31/2021 |                         |                         |                                                    |
|-----------------------|---------------|--------------|---------------|---------------------------|-------------------------|-------------------------|----------------------------------------------------|
| Clubs                 |               |              |               | Members                   |                         |                         |                                                    |
| RESULTS FOR 2021-2022 |               |              |               | RESULTS FOR 2021-2022     |                         |                         |                                                    |
| QUARTER               | NEW CLUB GOAL | NEW CLUBS    | DROPPED CLUBS | QUARTER ME                | MBER GROWTH NET<br>GOAL | MEMBER GROWTH<br>ACTUAL | DROPPED<br>MEMBERS ACTUAL<br>(including transfers) |
| JULY/AUG/SEPT         | 0             | 0            | 0             | JULY/AUG/SEPT             | 15                      | 7                       | 20                                                 |
| OCT/NOV/DEC           | 1             | 0            | 0             | OCT/NOV/DEC               | 15                      | 1                       | 0                                                  |
| JAN/FEB/MAR           | 0             | 0            | 0             | JAN/FEB/MAR               | 15                      | 0                       | 0                                                  |
| APR/MAY/JUNE          | 1             | 0            | 0             | APR/MAY/JUNE              | 15                      | 0                       | 0                                                  |
| 2                     | GOALS         | AND ACTUA    | L NEW CLUBS C | UMULATIVE                 | -                       |                         |                                                    |
| 4.0                   |               |              |               |                           |                         |                         |                                                    |
| 1.6                   |               |              |               |                           |                         |                         |                                                    |