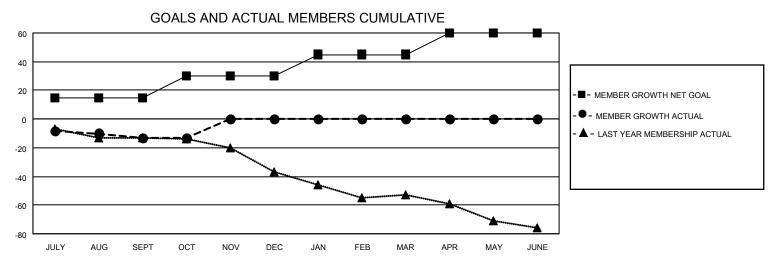

## MONTHLY MEMBERSHIP PROGRESS REPORT

| LOCATION LOUISIANA    |               | District 8 N |               | Results as of: 10/31/2021 |                         |                         |                                                    |
|-----------------------|---------------|--------------|---------------|---------------------------|-------------------------|-------------------------|----------------------------------------------------|
| Clubs                 |               |              |               | Members                   |                         |                         |                                                    |
| RESULTS FOR 2021-2022 |               |              |               | RESULTS FOR 2021-2022     |                         |                         |                                                    |
| QUARTER               | NEW CLUB GOAL | NEW CLUBS    | DROPPED CLUBS | QUARTER ME                | MBER GROWTH NET<br>GOAL | MEMBER GROWTH<br>ACTUAL | DROPPED<br>MEMBERS ACTUAL<br>(including transfers) |
| JULY/AUG/SEPT         | 0             | 0            | 0             | JULY/AUG/SEPT             | 15                      | 7                       | 20                                                 |
| OCT/NOV/DEC           | 1             | 0            | 0             | OCT/NOV/DEC               | 15                      | 1                       | 0                                                  |
| JAN/FEB/MAR           | 0             | 0            | 0             | JAN/FEB/MAR               | 15                      | 0                       | 0                                                  |
| APR/MAY/JUNE          | 1             | 0            | 0             | APR/MAY/JUNE              | 15                      | 0                       | 0                                                  |
| 2                     | GOALS         | AND ACTUA    | L NEW CLUBS C | UMULATIVE                 | -                       |                         |                                                    |
| 4.0                   |               |              |               |                           |                         |                         |                                                    |
| 1.6                   |               |              |               |                           |                         |                         |                                                    |